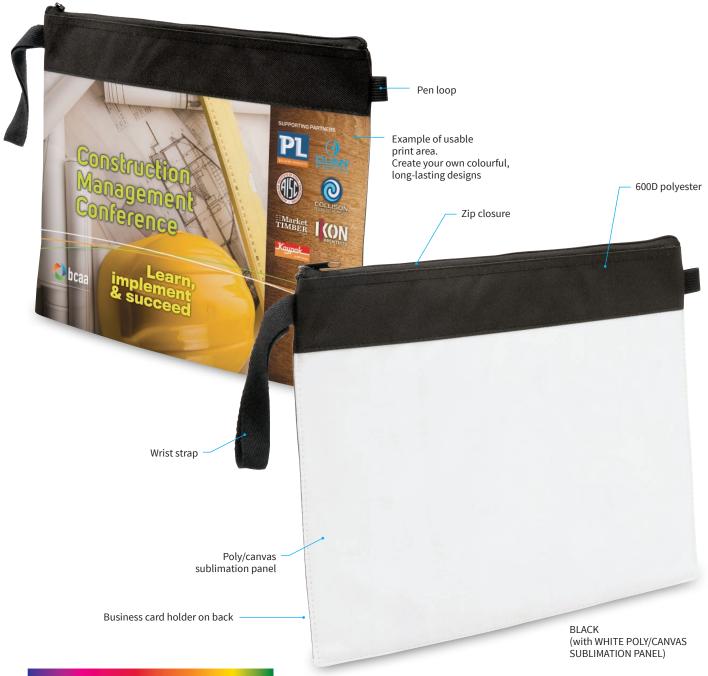

## **Full-Colour Folio**

Make your message as colourful as you want with this full-front sublimation-ready folio. Perfect for when you need the extra "wow" factor in a functional carrier.

## **SPECIFICATIONS**

**MATERIAL:** 600D polyester - Poly/canvas Sublimation Panel

**SIZE:** 35cm W x 27cm H

**CAPACITY:** 1.8 Litres

**DECORATION TYPES:** Dye Sublimation

**DECORATION AREAS:** Sublimation areas

Front Panel: 330mm W x 220mm H

**DESCRIPTION:** • 600D polyester

Poly/canvas sublimation panel on front

Zip closure at top

Pen loop

Wrist strap

• Business card holder on back

**COLOURWAYS:** Black (White panel is print area for design)